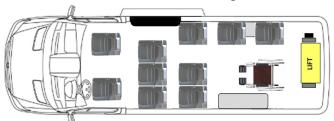

## Ford Transit 350 HD Layouts (LWB w/Extended Body)

LIFT

350 HD Side Lift 5 Passenger + 3 WC

350 HD Rear Lift 5 Passenger + 3 WC

350 HD Side Lift 9 Passenger + 2 WC

350 HD Rear Lift 8 Passenger + 2 WC

350 HD Side Lift 11 Passenger + 1 WC