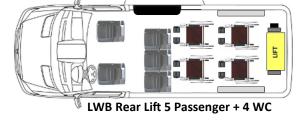

## Ford Transit 350 LWB Layouts

LWB Side Lift 2 Passenger + 4 WC

UWB Side Lift 4 Passenger + 3 WC

UWB Rear Lift 6 Passenger + 3 WC

LWB Side Lift 6 Passenger + 2 WC

LIFT P

LWB Side Lift 8 Passenger + 1 WC

LWB Rear Lift 8 Passenger + 1 WC