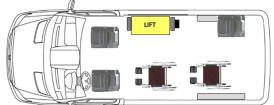

SWB Rear Lift 5 Passenger + 2 WC

SWB Rear Lift 7 Passenger + 1 WC

SWB Rear Lift 11 Passenger

SWB Rear Lift 5 Passenger + 1 or 2 WC with one 2-passenger ADA flip seat