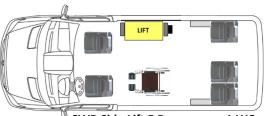

SWB Rear Lift 5 Passenger + 2 WC

SWB Rear Lift 7 Passenger + 1 WC

SWB Rear Lift 11 Passenger

SWB Rear Lift 5 Passenger + 1 or 2 WC with one 2-passenger ADA flip seat