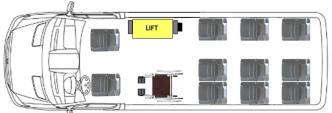

## Ford Transit 350 HD Layouts (LWB w/Extended Body)

LIFT

350 HD Side Lift 5 Passenger + 3 WC

350 HD Rear Lift 5 Passenger + 3 WC

350 HD Side Lift 9 Passenger + 2 WC

350 HD Rear Lift 8 Passenger + 2 WC

350 HD Side Lift 11 Passenger + 1 WC

350 HD Rear Lift 10 Passenger + 1 WC

350 HD Side Lift 13 Passenger

350 HD Rear Lift 14 Passenger

350 HD Side Lift 11 Passenger + up to 3 WC with three 2-passenger ADA flip seats

350 HD Side Lift 11 Passenger + up to 3 WC with three 2-passenger ADA flip seats