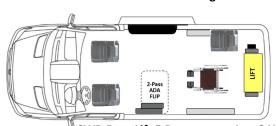

LWB Side Lift 12 Passenger

LWB Rear Lift 9 Passenger + 1 WC

LWB Side Lift 10 Passenger with two 2-passenger ADA flip seats

LWB Rear Lift 11 Passenger

LWB Rear Lift 8 Passenger + 1 or 2 WC with two 2-passenger ADA flip seats