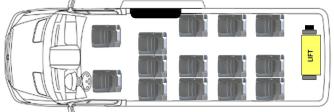

350 HD Rear Lift 10 Passenger + 1 WC

350 HD Side Lift 13 Passenger

350 HD Rear Lift 14 Passenger

350 HD Side Lift 11 Passenger + up to 3 WC with three 2-passenger ADA flip seats

350 HD Side Lift 11 Passenger + up to 3 WC with three 2-passenger ADA flip seats