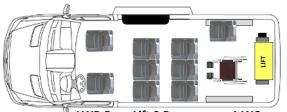

## Ford Transit 350 HD Layouts (LWB w/Extended Body)

LIFT

350 HD Side Lift 5 Passenger + 3 WC

350 HD Rear Lift 5 Passenger + 3 WC

350 HD Side Lift 9 Passenger + 2 WC

350 HD Rear Lift 8 Passenger + 2 WC

350 HD Side Lift 11 Passenger + 1 WC

350 HD Rear Lift 10 Passenger + 1 WC

350 HD Side Lift 13 Passenger

350 HD Rear Lift 14 Passenger

350 HD Side Lift 11 Passenger + up to 3 WC with three 2-passenger ADA flip seats

350 HD Side Lift 11 Passenger + up to 3 WC with three 2-passenger ADA flip seats