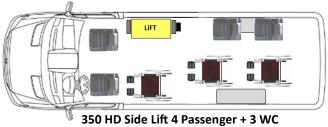

## Ford Transit 350 LWB Layouts

LWB Side Lift 2 Passenger + 4 WC

UWB Side Lift 4 Passenger + 3 WC

UWB Rear Lift 6 Passenger + 3 WC

LWB Side Lift 6 Passenger + 2 WC

LIFT P

LWB Side Lift 8 Passenger + 1 WC

LWB Rear Lift 8 Passenger + 1 WC