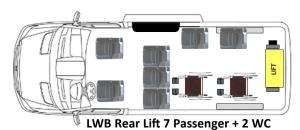

## Ford Transit 350 LWB Layouts

LWB Side Lift 2 Passenger + 4 WC

UWB Side Lift 4 Passenger + 3 WC

UWB Rear Lift 6 Passenger + 3 WC

LWB Side Lift 6 Passenger + 2 WC

LIFT P

LWB Side Lift 8 Passenger + 1 WC

LWB Rear Lift 8 Passenger + 1 WC