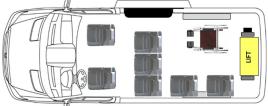

## Ford Transit 350 LWB Layouts

LWB Side Lift 2 Passenger + 4 WC

UWB Side Lift 4 Passenger + 3 WC

UWB Rear Lift 6 Passenger + 3 WC

LWB Side Lift 6 Passenger + 2 WC

LIFT P

LWB Side Lift 8 Passenger + 1 WC

LWB Rear Lift 8 Passenger + 1 WC

LWB Side Lift 12 Passenger

LWB Rear Lift 9 Passenger + 1 WC

LWB Side Lift 10 Passenger with two 2-passenger ADA flip seats

LWB Rear Lift 11 Passenger

LWB Rear Lift 8 Passenger + 1 or 2 WC with two 2-passenger ADA flip seats