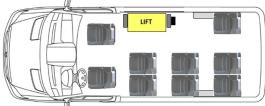

## Ford Transit 350 HD Layouts (LWB w/Extended Body)

LIFT

350 HD Side Lift 5 Passenger + 3 WC

350 HD Rear Lift 5 Passenger + 3 WC

350 HD Side Lift 9 Passenger + 2 WC

350 HD Rear Lift 8 Passenger + 2 WC

350 HD Side Lift 11 Passenger + 1 WC

350 HD Rear Lift 10 Passenger + 1 WC

350 HD Side Lift 13 Passenger

350 HD Rear Lift 14 Passenger

350 HD Side Lift 11 Passenger + up to 3 WC with three 2-passenger ADA flip seats

350 HD Side Lift 11 Passenger + up to 3 WC with three 2-passenger ADA flip seats