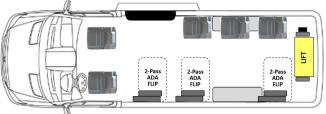

LWB Side Lift 12 Passenger

LWB Rear Lift 9 Passenger + 1 WC

LWB Side Lift 10 Passenger with two 2-passenger ADA flip seats

LWB Rear Lift 11 Passenger

LWB Rear Lift 8 Passenger + 1 or 2 WC with two 2-passenger ADA flip seats