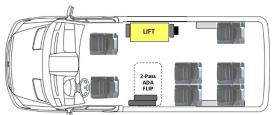

350 HD Rear Lift 10 Passenger + 1 WC

350 HD Side Lift 13 Passenger

350 HD Rear Lift 14 Passenger

350 HD Side Lift 11 Passenger + up to 3 WC with three 2-passenger ADA flip seats

350 HD Side Lift 11 Passenger + up to 3 WC with three 2-passenger ADA flip seats