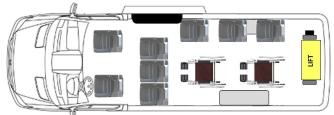

## Ford Transit 350 HD Layouts (LWB w/Extended Body)

LIFT

350 HD Side Lift 5 Passenger + 3 WC

350 HD Rear Lift 5 Passenger + 3 WC

350 HD Side Lift 9 Passenger + 2 WC

350 HD Rear Lift 8 Passenger + 2 WC

350 HD Side Lift 11 Passenger + 1 WC