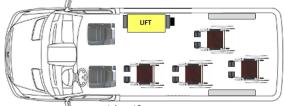

## Ford Transit 350 LWB Layouts

LWB Side Lift 2 Passenger + 4 WC

UWB Side Lift 4 Passenger + 3 WC

UWB Rear Lift 6 Passenger + 3 WC

LWB Side Lift 6 Passenger + 2 WC

LIFT P

LWB Side Lift 8 Passenger + 1 WC

LWB Rear Lift 8 Passenger + 1 WC