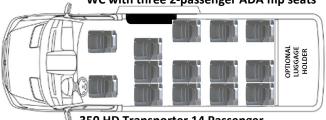

350 HD Rear Lift 10 Passenger + 1 WC

350 HD Side Lift 13 Passenger

350 HD Rear Lift 14 Passenger

350 HD Side Lift 11 Passenger + up to 3 WC with three 2-passenger ADA flip seats

350 HD Side Lift 11 Passenger + up to 3 WC with three 2-passenger ADA flip seats

350 HD Transporter 15 Passenger

350 HD Transporter 14 Passenger