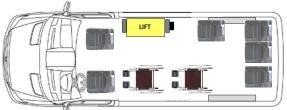

## Ford Transit 350 LWB Layouts

LWB Side Lift 2 Passenger + 4 WC

UWB Side Lift 4 Passenger + 3 WC

UWB Rear Lift 6 Passenger + 3 WC

LWB Side Lift 6 Passenger + 2 WC

LIFT P

LWB Side Lift 8 Passenger + 1 WC

LWB Rear Lift 8 Passenger + 1 WC