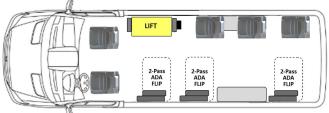

350 HD Rear Lift 10 Passenger + 1 WC

350 HD Side Lift 13 Passenger

350 HD Rear Lift 14 Passenger

350 HD Side Lift 11 Passenger + up to 3 WC with three 2-passenger ADA flip seats

350 HD Side Lift 11 Passenger + up to 3 WC with three 2-passenger ADA flip seats