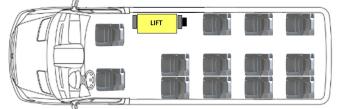

350 HD Rear Lift 10 Passenger + 1 WC

350 HD Side Lift 13 Passenger

350 HD Rear Lift 14 Passenger

350 HD Side Lift 11 Passenger + up to 3 WC with three 2-passenger ADA flip seats

350 HD Side Lift 11 Passenger + up to 3 WC with three 2-passenger ADA flip seats