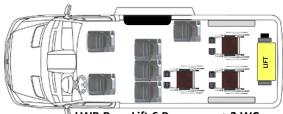

## Ford Transit 350 LWB Layouts

LWB Side Lift 2 Passenger + 4 WC

UWB Side Lift 4 Passenger + 3 WC

UWB Rear Lift 6 Passenger + 3 WC

LWB Side Lift 6 Passenger + 2 WC

LIFT P

LWB Side Lift 8 Passenger + 1 WC

LWB Rear Lift 8 Passenger + 1 WC