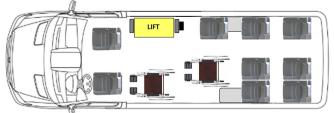

## Ford Transit 350 HD Layouts (LWB w/Extended Body)

LIFT

350 HD Side Lift 5 Passenger + 3 WC

350 HD Rear Lift 5 Passenger + 3 WC

350 HD Side Lift 9 Passenger + 2 WC

350 HD Rear Lift 8 Passenger + 2 WC

350 HD Side Lift 11 Passenger + 1 WC