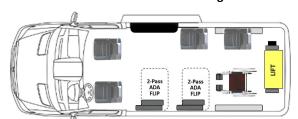

LWB Side Lift 12 Passenger

LWB Rear Lift 9 Passenger + 1 WC

LWB Side Lift 10 Passenger with two 2-passenger ADA flip seats

LWB Rear Lift 11 Passenger

LWB Rear Lift 8 Passenger + 1 or 2 WC with two 2-passenger ADA flip seats