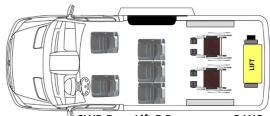

## Ford Transit 350 HD Layouts (LWB w/Extended Body)

LIFT

350 HD Side Lift 5 Passenger + 3 WC

350 HD Rear Lift 5 Passenger + 3 WC

350 HD Side Lift 9 Passenger + 2 WC

350 HD Rear Lift 8 Passenger + 2 WC

350 HD Side Lift 11 Passenger + 1 WC

350 HD Rear Lift 10 Passenger + 1 WC

350 HD Side Lift 13 Passenger

350 HD Rear Lift 14 Passenger

350 HD Side Lift 11 Passenger + up to 3 WC with three 2-passenger ADA flip seats

350 HD Side Lift 11 Passenger + up to 3 WC with three 2-passenger ADA flip seats