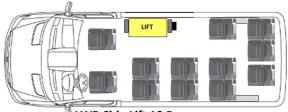

## Ford Transit 350 HD Layouts (LWB w/Extended Body)

LIFT

350 HD Side Lift 5 Passenger + 3 WC

350 HD Rear Lift 5 Passenger + 3 WC

350 HD Side Lift 9 Passenger + 2 WC

350 HD Rear Lift 8 Passenger + 2 WC

350 HD Side Lift 11 Passenger + 1 WC