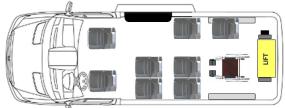

## Ford Transit 350 LWB Layouts

LWB Side Lift 2 Passenger + 4 WC

UWB Side Lift 4 Passenger + 3 WC

UWB Rear Lift 6 Passenger + 3 WC

LWB Side Lift 6 Passenger + 2 WC

LIFT P

LWB Side Lift 8 Passenger + 1 WC

LWB Rear Lift 8 Passenger + 1 WC