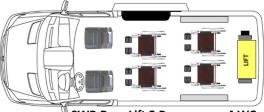

## Ford Transit 350 LWB Layouts

LWB Side Lift 2 Passenger + 4 WC

UWB Side Lift 4 Passenger + 3 WC

UWB Rear Lift 6 Passenger + 3 WC

LWB Side Lift 6 Passenger + 2 WC

LIFT P

LWB Side Lift 8 Passenger + 1 WC

LWB Rear Lift 8 Passenger + 1 WC

LWB Side Lift 12 Passenger

LWB Rear Lift 9 Passenger + 1 WC

LWB Side Lift 10 Passenger with two 2-passenger ADA flip seats

LWB Rear Lift 11 Passenger

LWB Rear Lift 8 Passenger + 1 or 2 WC with two 2-passenger ADA flip seats