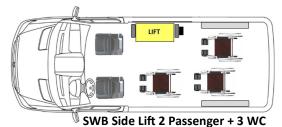

SWB Rear Lift 5 Passenger + 2 WC

SWB Rear Lift 7 Passenger + 1 WC

SWB Rear Lift 11 Passenger

SWB Rear Lift 5 Passenger + 1 or 2 WC with one 2-passenger ADA flip seat