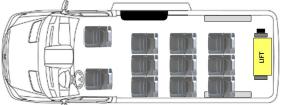

ft 8 Passenger + 2 WC



350 HD Side Lift 11 Passenger + 1 WC



350 HD Rear Lift 10 Passenger + 1 WC



350 HD Side Lift 13 Passenger



350 HD Rear Lift 14 Passenger



350 HD Side Lift 11 Passenger + up to 3 WC with three 2-passenger ADA flip seats



350 HD Side Lift 11 Passenger + up to 3 WC with three 2-passenger ADA flip seats



350 HD Transporter 15 Passenger



350 HD Transporter 14 Passenger



## Ford Transit 350 LWB Layouts



LWB Side Lift 2 Passenger + 4 WC





UWB Side Lift 4 Passenger + 3 WC



UWB Rear Lift 6 Passenger + 3 WC



LWB Side Lift 6 Passenger + 2 WC



LIFT P

LWB Side Lift 8 Passenger + 1 WC



LWB Rear Lift 8 Passenger + 1 WC



LWB Side Lift 12 Passenger



LWB Rear Lift 9 Passenger + 1 WC



LWB Side Lift 10 Passenger with two 2-passenger ADA flip seats



LWB Rear Lift 11 Passenger



LWB Rear Lift 8 Passenger + 1 or 2 WC with two 2-passenger ADA flip seats



## **Ford Transit 150 SWB Layouts**









SWB Side Lift 5 Passenger + 1 WC



SWB Side Lift 9 Passenger



SWB Side Lift 9 Passenger with one 2-passenger ADA flip seat



SWB Rear Lift 2 Passenger + 4 WC



SWB Rear Lift 3 Passenger + 3 WC



SWB Rear Lift 5 Passenger + 2 WC



SWB Rear Lift 7 Passenger + 1 WC



SWB Rear Lift 11 Passenger



SWB Rear Lift 5 Passenger + 1 or 2 WC with one 2-passenger ADA flip seat