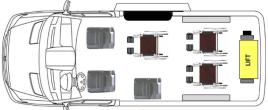

## **Ford Transit 150 SWB Layouts**

SWB Side Lift 5 Passenger + 1 WC

SWB Side Lift 9 Passenger

SWB Side Lift 9 Passenger with one 2-passenger ADA flip seat

SWB Rear Lift 2 Passenger + 4 WC

SWB Rear Lift 3 Passenger + 3 WC

SWB Rear Lift 5 Passenger + 2 WC

SWB Rear Lift 7 Passenger + 1 WC

SWB Rear Lift 11 Passenger

SWB Rear Lift 5 Passenger + 1 or 2 WC with one 2-passenger ADA flip seat