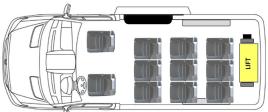

## Ford Transit 350 HD Layouts (LWB w/Extended Body)

LIFT

350 HD Side Lift 5 Passenger + 3 WC

350 HD Rear Lift 5 Passenger + 3 WC

350 HD Side Lift 9 Passenger + 2 WC

350 HD Rear Lift 8 Passenger + 2 WC

350 HD Side Lift 11 Passenger + 1 WC

350 HD Rear Lift 10 Passenger + 1 WC

350 HD Side Lift 13 Passenger

350 HD Rear Lift 14 Passenger

350 HD Side Lift 11 Passenger + up to 3 WC with three 2-passenger ADA flip seats

350 HD Side Lift 11 Passenger + up to 3 WC with three 2-passenger ADA flip seats

350 HD Transporter 15 Passenger

350 HD Transporter 14 Passenger