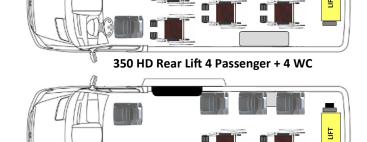

## Ford Transit 350 HD Layouts (LWB w/Extended Body)

LIFT

350 HD Side Lift 5 Passenger + 3 WC

350 HD Rear Lift 5 Passenger + 3 WC

350 HD Side Lift 9 Passenger + 2 WC

350 HD Rear Lift 8 Passenger + 2 WC

350 HD Side Lift 11 Passenger + 1 WC