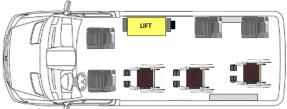

LWB Side Lift 12 Passenger

LWB Rear Lift 9 Passenger + 1 WC

LWB Side Lift 10 Passenger with two 2-passenger ADA flip seats

LWB Rear Lift 11 Passenger

LWB Rear Lift 8 Passenger + 1 or 2 WC with two 2-passenger ADA flip seats