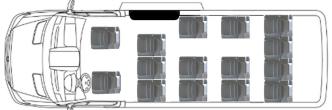

## Ford Transit 350 HD Layouts (LWB w/Extended Body)



LIFT



350 HD Side Lift 5 Passenger + 3 WC



350 HD Rear Lift 5 Passenger + 3 WC



350 HD Side Lift 9 Passenger + 2 WC



350 HD Rear Lift 8 Passenger + 2 WC



350 HD Side Lift 11 Passenger + 1 WC



350 HD Rear Lift 10 Passenger + 1 WC



350 HD Side Lift 13 Passenger



350 HD Rear Lift 14 Passenger



350 HD Side Lift 11 Passenger + up to 3 WC with three 2-passenger ADA flip seats



350 HD Side Lift 11 Passenger + up to 3 WC with three 2-passenger ADA flip seats



350 HD Transporter 15 Passenger



350 HD Transporter 14 Passenger



## Ford Transit 350 LWB Layouts



LWB Side Lift 2 Passenger + 4 WC





UWB Side Lift 4 Passenger + 3 WC



UWB Rear Lift 6 Passenger + 3 WC



LWB Side Lift 6 Passenger + 2 WC



LIFT P

LWB Side Lift 8 Passenger + 1 WC



LWB Rear Lift 8 Passenger + 1 WC



LWB Side Lift 12 Passenger



LWB Rear Lift 9 Passenger + 1 WC



LWB Side Lift 10 Passenger with two 2-passenger ADA flip seats



LWB Rear Lift 11 Passenger



LWB Rear Lift 8 Passenger + 1 or 2 WC with two 2-passenger ADA flip seats



## **Ford Transit 150 SWB Layouts**









SWB Side Lift 5 Passenger + 1 WC



SWB Side Lift 9 Passenger



SWB Side Lift 9 Passenger with one 2-passenger ADA flip seat



SWB Rear Lift 2 Passenger + 4 WC



SWB Rear Lift 3 Pa