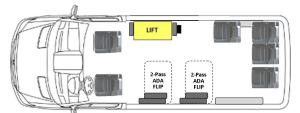

350 HD Rear Lift 10 Passenger + 1 WC

350 HD Side Lift 13 Passenger

350 HD Rear Lift 14 Passenger

350 HD Side Lift 11 Passenger + up to 3 WC with three 2-passenger ADA flip seats

350 HD Side Lift 11 Passenger + up to 3 WC with three 2-passenger ADA flip seats