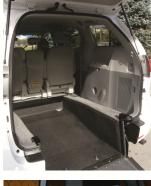

# FLEX

A wheelchair ramp that folds flat when not in use. It's there when you need it, and folds out of the way when you don't!

Creates a usable deck like a standard minivan perfect for luggage, boxes, cargo, golf clubs and more.

## No More Barriers!

Like having both regular and accessible vans in one

Converts in just seconds!