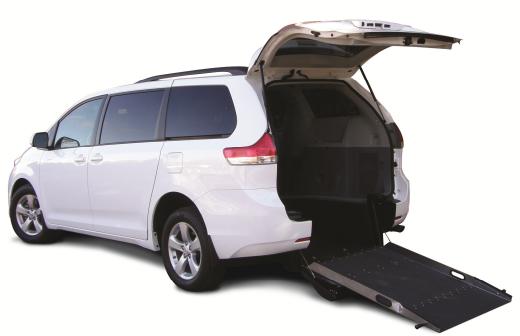

#### **FEATURES**

- Extra-wide 36" ramp—the widest access on the market!
- Fully ADA and FMVSS compliant
- Successfully crash tested
- Holds single wheelchair
- Easy to use and maintenancefree ramp system
- Industry leading Ramp Capacity of 1,000 lbs.
- Impressive 22 MPG average in combined driving
- Standard 3-passenger seating in second row
- Seats up to 5 ambulatory passengers with 1 wheelchair, or 6 ambulatory with optional 2-passenger flip seat in wheelchair position
- Three year/36,000 mile conversion warranty

## Toyota Sienna Rear-Entry Minivan

# FlexFlat Wheelchair Ramp—Standard

# FLEX

A wheelchair ramp that folds flat when not in use. It's there when you need it, and folds out of the way when you don't!

Creates a usable deck like a standard minivan perfect for luggage, boxes, cargo, golf clubs and more.