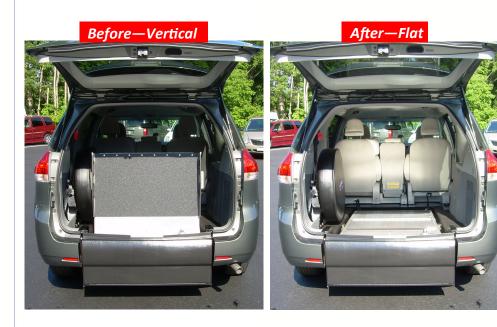

# FlexFlat Wheelchair Ramp—Standard

# FLEX

A wheelchair ramp that folds flat when not in use. It's there when you need it, and folds out of the way when you don't!

Creates a usable deck like a standard minivan perfect for luggage, boxes, cargo, golf clubs and more.

## No More Barriers!

Like having both regular and accessible vans in one

Converts in just seconds!