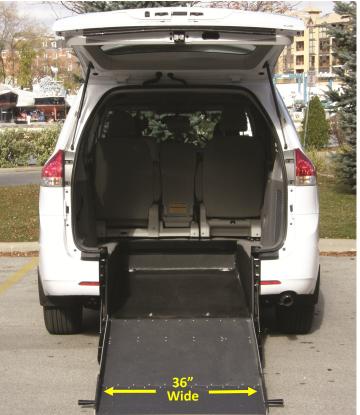

#### **FEATURES**

- Extra-wide 36" ramp—the widest access on the market!
- Fully ADA and FMVSS compliant
- Successfully crash tested
- Holds single wheelchair
- Easy to use and maintenancefree ramp system
- Industry leading Ramp Capacity of 1,000 lbs.
- Impressive 22 MPG average in combined driving
- Standard 3-passenger seating in second row
- Seats up to 5 ambulatory passengers with 1 wheelchair, or 6 ambulatory with optional 2-passenger flip seat in wheelchair position
- Three year/36,000 mile conversion warranty

## **VEHICLE SPECIFICATIONS CHART**

| Entrance height                                    | 56″   |
|----------------------------------------------------|-------|
| Floor width                                        | 36″   |
| Floor length                                       | 62″   |
| Ramp length                                        | 49″   |
| Ramp width                                         | 36″   |
| Ramp ratio                                         | 1:5   |
| Lowest ground clearance                            | 6.4″  |
| Rear ground clearance                              | 8.5″  |
| Vehicle height with roof rails                     | 72.5″ |
| Vehicle height without rails                       | 70.7″ |
| Wheelchair position width with third row flip seat | 33″   |