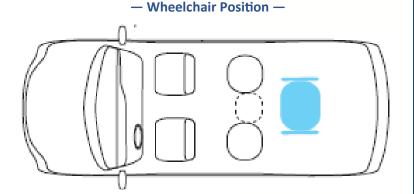

# Vehicle Layout & Specs

- With Optional 2-passenger Flip Seat -

## **VEHICLE SPECIFICATIONS CHART**

| Entrance height                                    | 56″   |
|----------------------------------------------------|-------|
| Floor width                                        | 36″   |
| Floor length                                       | 62″   |
| Ramp length                                        | 49″   |
| Ramp width                                         | 36″   |
| Ramp ratio                                         | 1:5   |
| Lowest ground clearance                            | 6.4″  |
| Rear ground clearance                              | 8.5″  |
| Vehicle height with roof rails                     | 72.5″ |
| Vehicle height without rails                       | 70.7″ |
| Wheelchair position width with third row flip seat | 33″   |