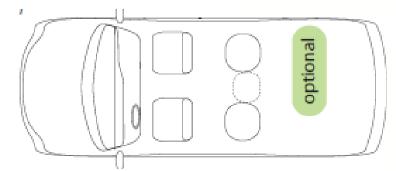

#### **FEATURES**

- Extra-wide 36" ramp—the widest access on the market!
- Fully ADA and FMVSS compliant
- Successfully crash tested
- Holds single wheelchair
- Easy to use and maintenancefree ramp system
- Industry leading Ramp Capacity of 1,000 lbs.
- Impressive 22 MPG average in combined driving
- Standard 3-passenger seating in second row
- Seats up to 5 ambulatory passengers with 1 wheelchair, or 6 ambulatory with optional 2-passenger flip seat in wheelchair position
- Three year/36,000 mile conversion warranty

# Vehicle Layout & Specs

- With Optional 2-passenger Flip Seat -