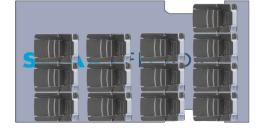

### Transporter Package F (15 Passenger):

- Full SmartFloor flooring system
- Nine one-passenger Seats w/SmartFloor seat base
- One four-passenger bench w/Fixed seat base
- Entrance grab handle