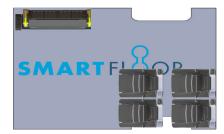

### Paratransit Package A:

- Full SmartFloor flooring system
- Side-mounted Braun Century wheelchair lift
- Four one-passenger Seats w/SmartFloor seat base
- Three wheelchair restraint systems
- Entrance grab handle

### Paratransit Package B:

- Full SmartFloor flooring system
- Rear-mounted Braun Century wheelchair lift
- Four one-passenger Seats w/SmartFloor seat base
- Four wheelchair restraint systems
- Entrance grab handle