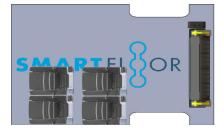

### Paratransit Package D:

- Full SmartFloor flooring system
- Side-mounted Braun Century wheelchair lift
- Four one-passenger Seats w/SmartFloor seat base
- Three wheelchair restraint systems
- Entrance grab handle

## Paratransit Package E:

- Full SmartFloor flooring system
- Rear-mounted Braun Century wheelchair lift
- Four one-passenger Seats w/SmartFloor seat base
- Four wheelchair restraint systems
- Entrance grab handle