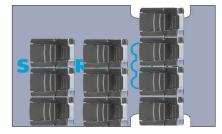

### <u>Transporter Package C (12 Passenger):</u>

- Full SmartFloor flooring system
- Six one-passenger Seats w/SmartFloor seat base
- One four-passenger bench w/Fixed seat base
- Entrance grab handle